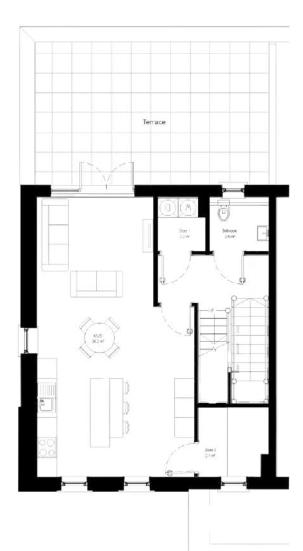

## **2 BED APARTMENT**

89 sqm | 957 sqft

#### For illustrative purposes.

Plans and dimensions are indicative only and subject to change. Visuals used are for illustrative purposes only and may not be representative of finished homes.