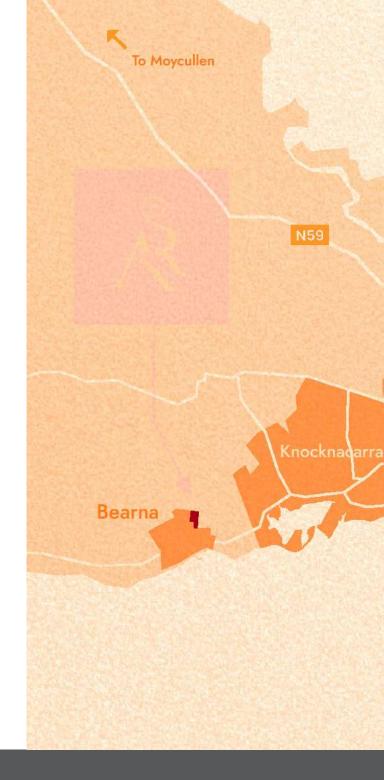

## LOCAL AMENITIES AND ACCESS

Ard Raithní is in the village of Bearna, a vibrant Gaeltacht village and a gateway to Connemara. Ideally situated 7.5km from Galway City, Ard Raithní's location offers access to schools and third-level institutes (Buaile Beag National School, Coláiste na Coiribe, the University of Galway), essential services (University Hospital Galway), and recreational facilities (Bearna Golf Club, Bearna Sports Park, Lios na nÓg playground); as well as Bearna Woods and Silverstrand Beach.

#### By car

- University Hospital Galway 13 mins
- Bearna Golf Club 4 mins
- Eyre Square 15 mins
- Pearse Stadium 8 mins
- Galway Train Station 16 mins
- Atlantic Technological University 40 mins

#### By bike

- Silverstrand Beach 7 mins
- University of Galway 23 mins
- Bearna Woods 5 mins
- Salthill Prom 12 mins
- An Spidéal 30 mins

To learn more about Cost Rental homes with Tuath, please visit our website: tuathhousing.ie/cost-rental/