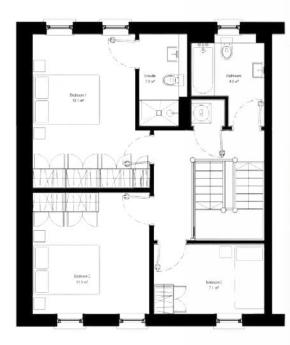

## **3 BED DUPLEX**

120 sqm | 1292 sqft

#### **Ground access**

Entrance at ground level with internal stair cases leading to First Floor living area and Second Floor bedrooms and bathroom.

**First Floor** 