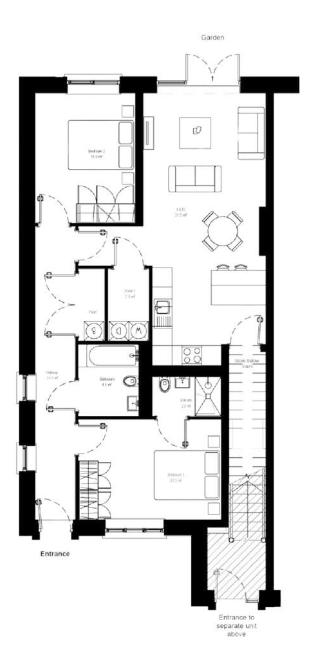

## **3 BED DUPLEX**

120 sqm | 1292 sqft

#### **Ground access**

Entrance at ground level with internal stair cases leading to First Floor living area and Second Floor bedrooms and bathroom.

**First Floor** 