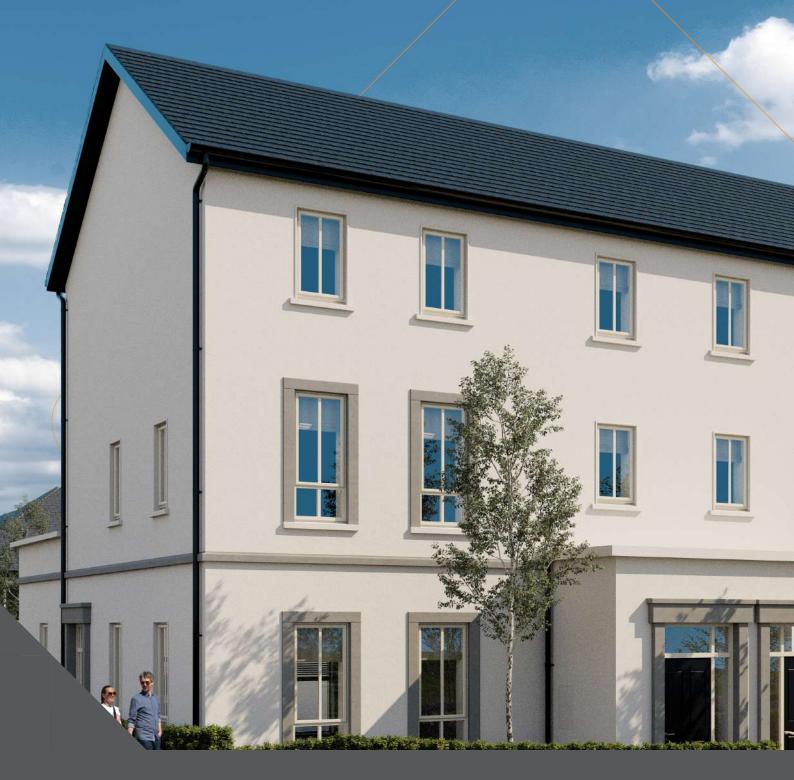

#### ARD RAITHNÍ'S A-RATED HOMES ARE FINISHED TO A HIGH STANDARD WITH COMFORT AND CONVENIENCE IN MIND.

#### **External features**

- Architecturally designed with lacken stone on selected areas to the front façade along with painted nap plaster finish
- Aluminium fascia and soffits
- Architecturally designed powder coated steel balconies with low maintenance timber composite decking